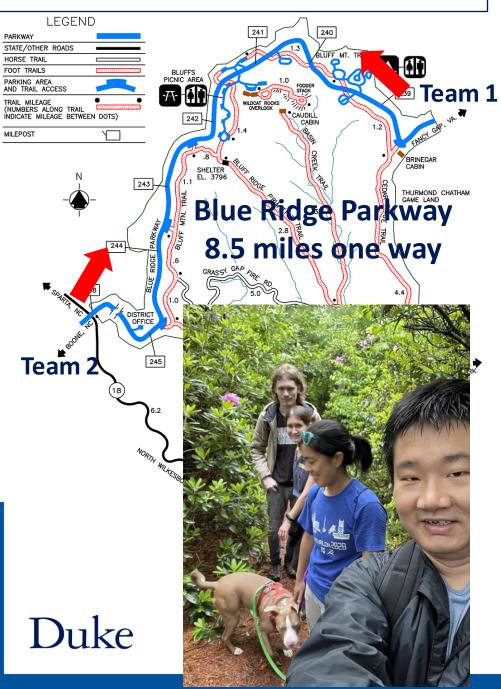

## **Updates from International Chairs**

- International Co-chairs: Yutian Feng and Stephen Jannetti
- Hiking trip was fun!!
- Soccer team
- Ultimate Frisbee
- European Football Championship watch party (6/11 7/11)

#### Bluff Mountain Trail

- Welcome
- Opening announcements
- Chair updates
  - ❖ Social Leanna Ross & Katherine Collins
  - ❖ Professional Development Corinne Haines & Susanna Brantley
  - ❖ International Yutian Feng & Stephen Jannetti
  - Communications Miranda Scalabrino
  - ❖ Service Lauren Slosky & Jacques Stout
  - Outreach Claudia Gonzalez-Hunt, Kathryn Walder, & Daniel Luo
  - Diversity Marhiah Montoya
  - ❖ Buddy Program Molly Starback
- Questions and Discussion
- Closing